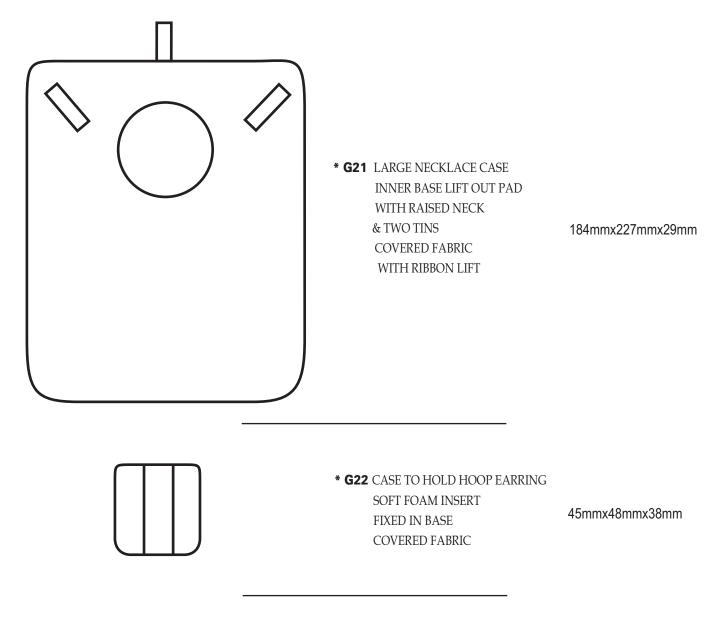

FIXED IN BASE                               | 75mmx50mmx28mm       |
| * <b>G11</b> STUD EARRING CASE<br>INSERT LIFT OUT PAD<br>COVERED FABRIC                                     | 45mmx48mmx38mm       |
| * <b>G12</b> LARGE UNIVERSAL CA<br>INSERT LIFT OUT PAD<br>FOAM PADDED<br>COVERED FABRIC<br>WITH RIBBON LIFT | SE<br>84mmx79mmx32mm |



### **DESCRIPTION**

### **INTERNAL DIMENSIONS**



\* **G17** WEDGE EARRING CASE INSERT LIFT OUT COVERED FABRIC

65mmx89mmx24mm



\* **G18** TIE TACK CASE

INSERT LIFT OUT

COVERED FABRIC

45mmx48mmx38mm



\* G19 SMALL SET CASE

TO HOLD RING EARRING
& NECKLACE

LIFT OUT PAD

COVERED FABRIC

84mmx79mmx32mm



\* G20 BANGLE CASE
INSERT SOFT ROLL
FOAM PADDED
FIXED IN BASE
COVERED FABRIC

42mmx85mmx79mm

#### **DESCRIPTION**

### **INTERNAL DIMENSIONS**



45mmx48mmx38mm