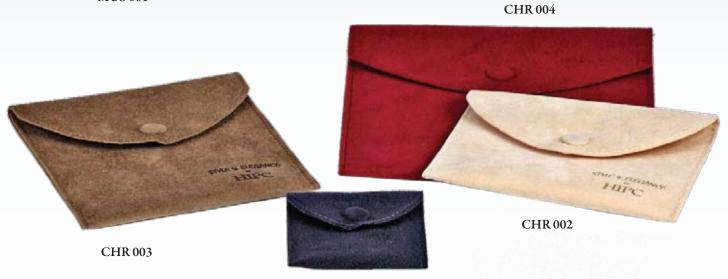

MUS 001

CHR 001

Pouches with a press stud fastener are available, for further details please refer to the enclosed information sheet.

QUALITY POUCHES & WRAPS www.presentation-packaging.com

Please refer to the Necklace Wrap information sheet enclosed for details relating to sizes available in each Necklace Wrap design.