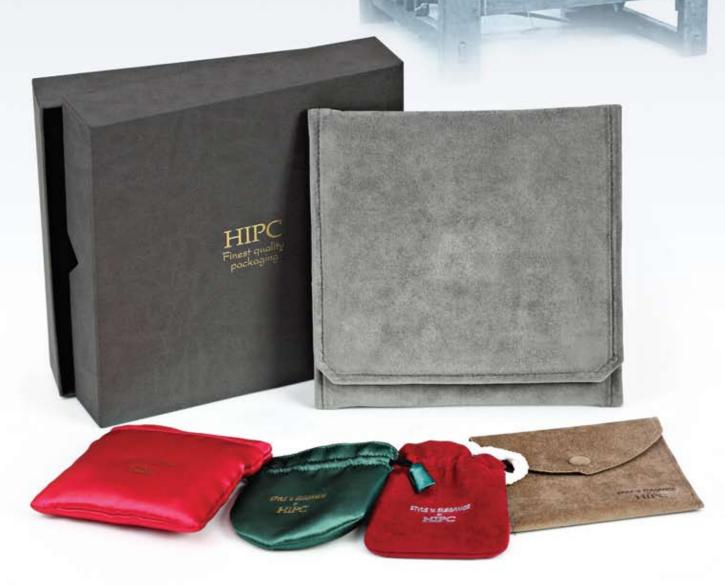

## QUALITY POUCHES & WRAPS

Pouches and Wraps both make a fine presentation for the jewellery contained within and also help keep the pieces contained clean and in good condition when used both for storage and when travelling. Available in a variety of fabrics and materials and product design. Please look further at some of the items available.