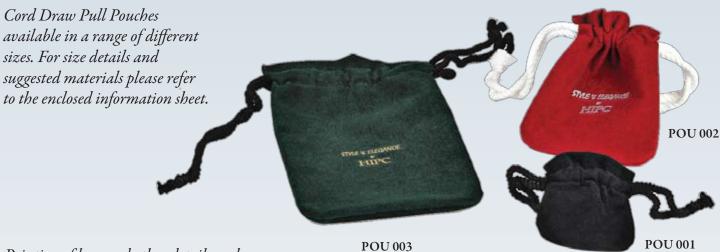

PRODUCT OF THE LOOM

Printing of logo and other detail can be applied, for colour availability please refer to the colour information sheet

enclosed.

Cord Draw Pull Pouches with silk end tassels add a little more to the finish of the pouch. For size details and suggested materials please refer to the enclosed information sheet.

MUS 001

CHR 001

Pouches with a press stud fastener are available, for further details please refer to the enclosed information sheet.

QUALITY POUCHES & WRAPS www.presentation-packaging.com

Please refer to the Necklace Wrap information sheet enclosed for details relating to sizes available in each Necklace Wrap design.