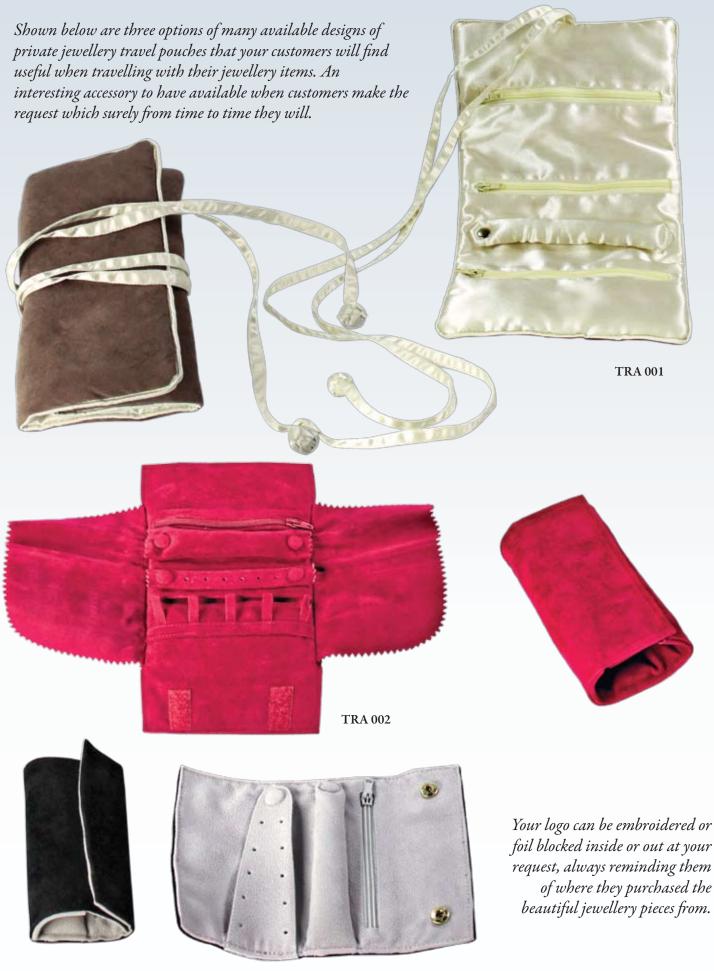

PC 001 Necklace Wrap (As viewed when closed)

PC 001 Necklace Wrap (Part unfolded)

further detail as to sizes available and silk colours please refer to the enclosed information sheet and silk and satin material swatch board.