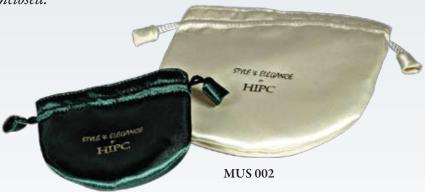

MUS 001

CHR 001

Pouches with a press stud fastener are available, for further details please refer to the enclosed information sheet.

QUALITY POUCHES & WRAPS www.presentation-packaging.com

Please refer to the Necklace Wrap information sheet enclosed for details relating to sizes available in each Necklace Wrap design.