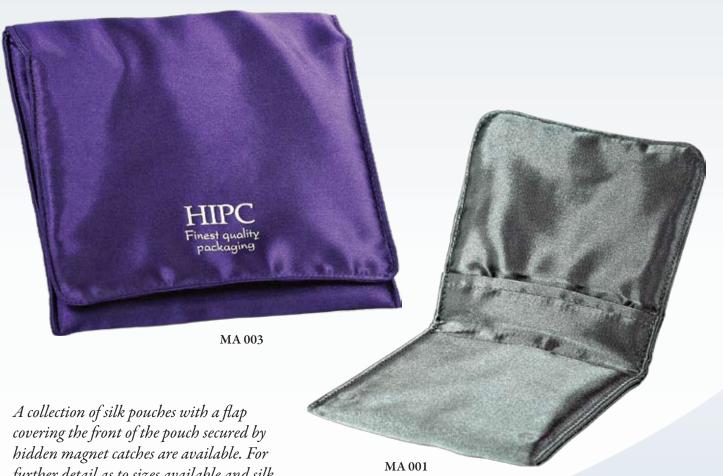

MUS 001

CHR 001

Pouches with a press stud fastener are available, for further details please refer to the enclosed information sheet.

QUALITY POUCHES & WRAPS www.presentation-packaging.com

Please refer to the Necklace Wrap information sheet enclosed for details relating to sizes available in each Necklace Wrap design.

PC 001 Necklace Wrap (As viewed when closed)

PC 001 Necklace Wrap (Part unfolded)

further detail as to sizes available and silk colours please refer to the enclosed information sheet and silk and satin material swatch board.