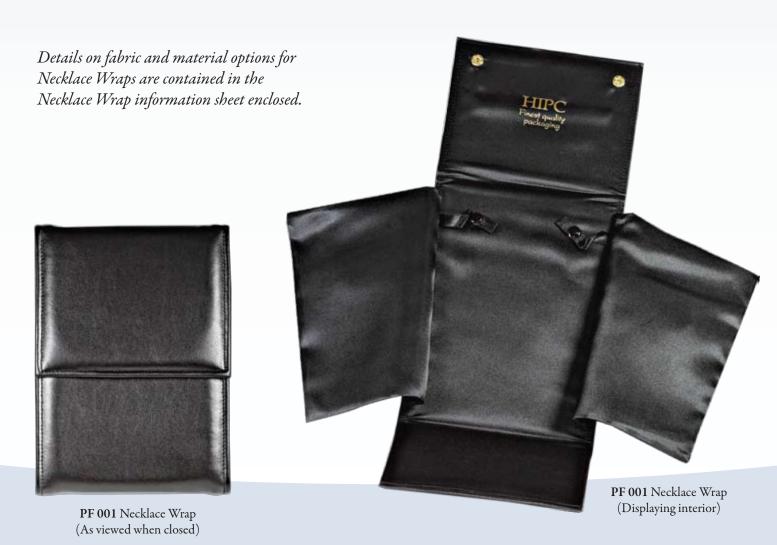

MUS 001

CHR 001

Pouches with a press stud fastener are available, for further details please refer to the enclosed information sheet.

QUALITY POUCHES & WRAPS www.presentation-packaging.com

Please refer to the Necklace Wrap information sheet enclosed for details relating to sizes available in each Necklace Wrap design.