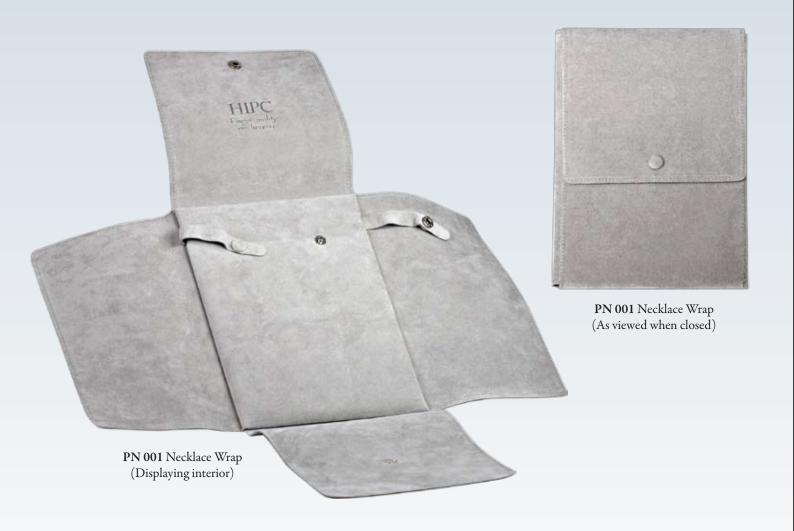

MUS 001

CHR 001

Pouches with a press stud fastener are available, for further details please refer to the enclosed information sheet.

QUALITY POUCHES & WRAPS www.presentation-packaging.com

Please refer to the Necklace Wrap information sheet enclosed for details relating to sizes available in each Necklace Wrap design.

PC 001 Necklace Wrap (As viewed when closed)

PC 001 Necklace Wrap (Part unfolded)

further detail as to sizes available and silk colours please refer to the enclosed information sheet and silk and satin material swatch board.