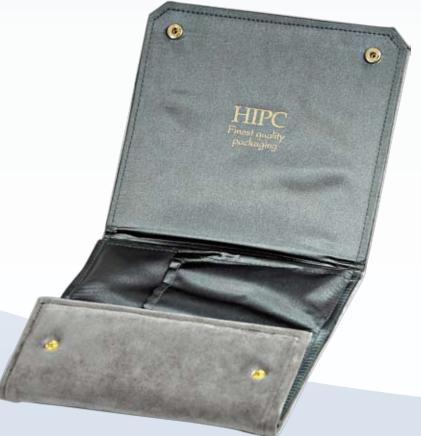

PC 001 Necklace Wrap (As viewed when closed)

PC 001 Necklace Wrap (Part unfolded)

further detail as to sizes available and silk colours please refer to the enclosed information sheet and silk and satin material swatch board.