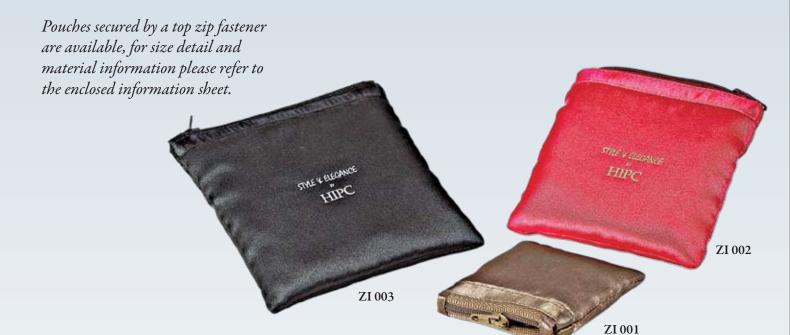

MUS 001

CHR 001

Pouches with a press stud fastener are available, for further details please refer to the enclosed information sheet.

QUALITY POUCHES & WRAPS www.presentation-packaging.com

Please refer to the Necklace Wrap information sheet enclosed for details relating to sizes available in each Necklace Wrap design.