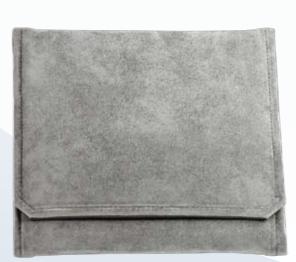

MUS 001

CHR 001

Pouches with a press stud fastener are available, for further details please refer to the enclosed information sheet.

QUALITY POUCHES & WRAPS www.presentation-packaging.com

Please refer to the Necklace Wrap information sheet enclosed for details relating to sizes available in each Necklace Wrap design.

PC 001 Necklace Wrap (As viewed when closed)

PC 001 Necklace Wrap (Part unfolded)

further detail as to sizes available and silk colours please refer to the enclosed information sheet and silk and satin material swatch board.