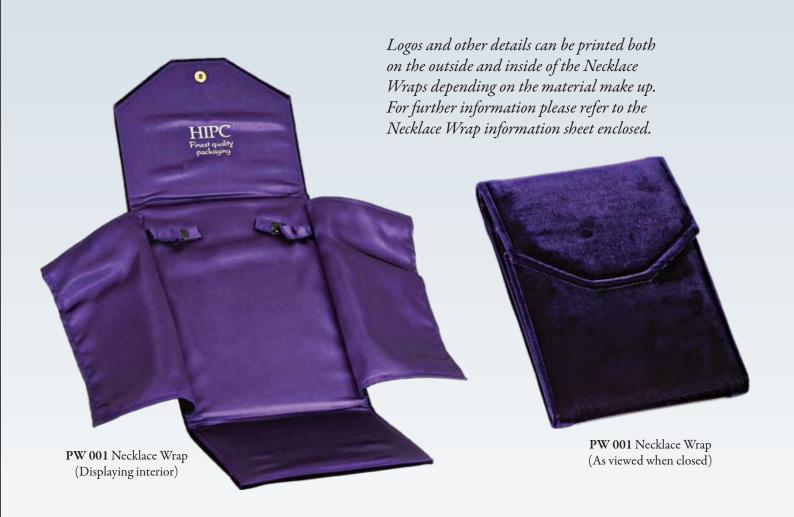

MUS 001

CHR 001

Pouches with a press stud fastener are available, for further details please refer to the enclosed information sheet.

QUALITY POUCHES & WRAPS www.presentation-packaging.com

Please refer to the Necklace Wrap information sheet enclosed for details relating to sizes available in each Necklace Wrap design.