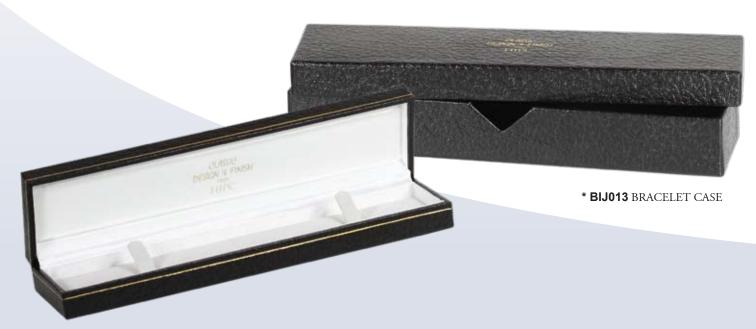

## CLASSIC DESIGN & FINISH

Options on outer box/packer designs are detailed on the outer box style information sheet.

\* **BIJ011** BANGLE CASE

\* BIJ007 DOUBLE RING CASE INSERT SOFT ROLL

Tooling can be applied if required, just refer to the enclosed tooling reference sheet for design options.
Tooling can be applied in gold or silver, other colours are available.
Please refer to the print colour swatch board information sheet.