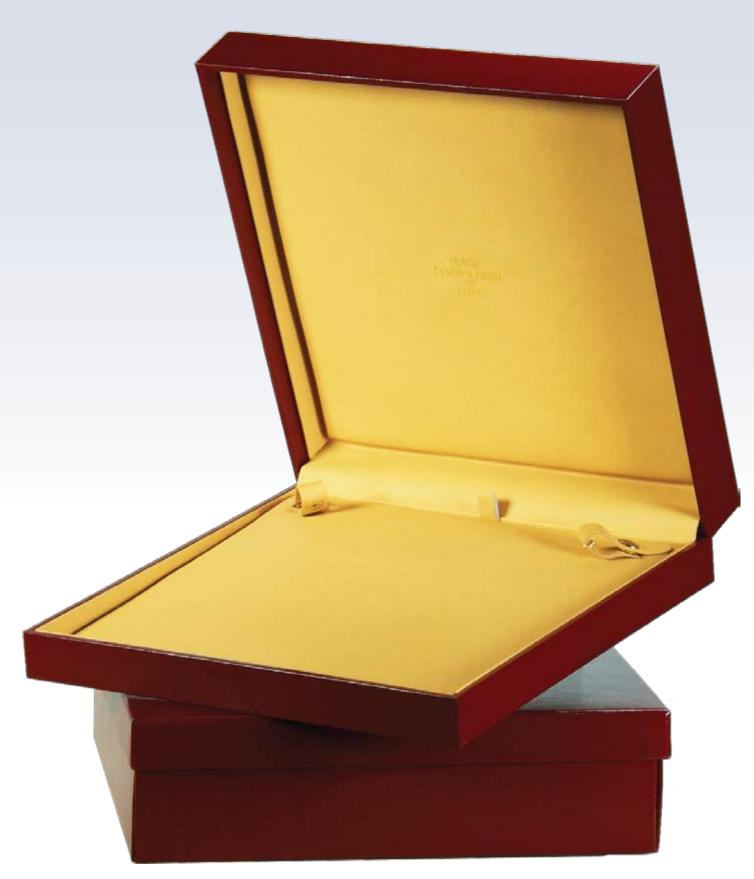

## PARIS COLLECTION

Class jewellery pieces should be presented in a quality presentation case, HIPC can supply this.

\* **BIJ014** LARGE NECKLACE CASE