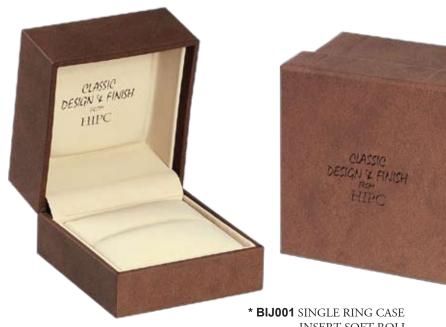

## CLASSIC DESIGN & FINISH

Options on outer box/packer designs are detailed on the outer box style information sheet.

\* **BIJ011** BANGLE CASE

\* BIJ007 DOUBLE RING CASE INSERT SOFT ROLL

Tooling can be applied if required, just refer to the enclosed tooling reference sheet for design options.
Tooling can be applied in gold or silver, other colours are available.
Please refer to the print colour swatch board information sheet.