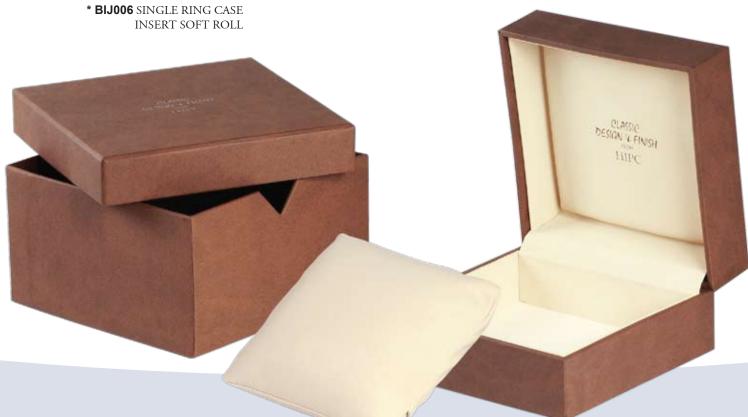

## CLASSIC DESIGN & FINISH

Options on outer box/packer designs are detailed on the outer box style information sheet.

\* **BIJ011** BANGLE CASE

\* BIJ007 DOUBLE RING CASE INSERT SOFT ROLL

Tooling can be applied if required, just refer to the enclosed tooling reference sheet for design options.
Tooling can be applied in gold or silver, other colours are available.
Please refer to the print colour swatch board information sheet.