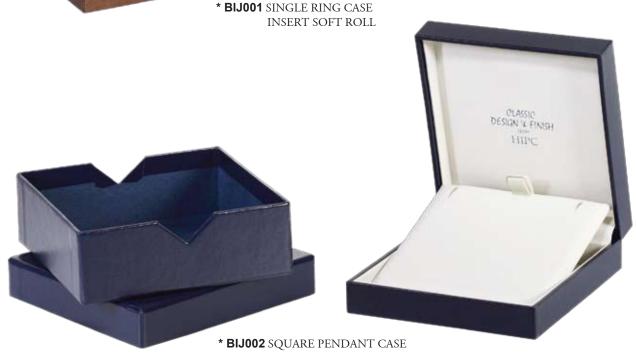

## CLASSIC DESIGN & FINISH

Options on outer box/packer designs are detailed on the outer box style information sheet.

\* **BIJ011** BANGLE CASE

\* BIJ007 DOUBLE RING CASE INSERT SOFT ROLL

Tooling can be applied if required, just refer to the enclosed tooling reference sheet for design options.
Tooling can be applied in gold or silver, other colours are available.
Please refer to the print colour swatch board information sheet.