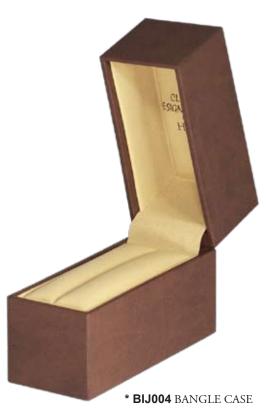

## CLASSIC DESIGN & FINISH

Options on outer box/packer designs are detailed on the outer box style information sheet.

\* **BIJ011** BANGLE CASE

\* BIJ007 DOUBLE RING CASE INSERT SOFT ROLL

Tooling can be applied if required, just refer to the enclosed tooling reference sheet for design options.
Tooling can be applied in gold or silver, other colours are available.
Please refer to the print colour swatch board information sheet.