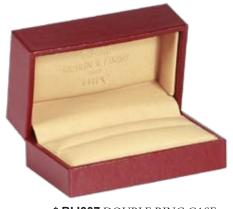

## CLASSIC DESIGN & FINISH

Options on outer box/packer designs are detailed on the outer box style information sheet.

\* **BIJ011** BANGLE CASE

\* BIJ007 DOUBLE RING CASE INSERT SOFT ROLL

Tooling can be applied if required, just refer to the enclosed tooling reference sheet for design options.
Tooling can be applied in gold or silver, other colours are available.
Please refer to the print colour swatch board information sheet.