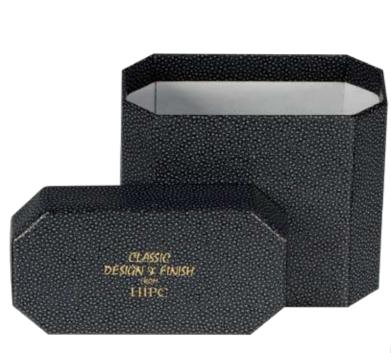

## EDINBURGH COLLECTION

Quality presentation cases from HIPC, an excellent option for quality antique jewellery pieces as well as current jewels.

## EDINBURGH CLASSIC DESIGN & FINISH

\* **Z01** SINGLE RING CASE INSERT SOFT ROLL

\* **Z02** UNIVERSAL PENDANT CASE

Please refer to enclosed interior insert design sheet for information relating to case size and insert types available.