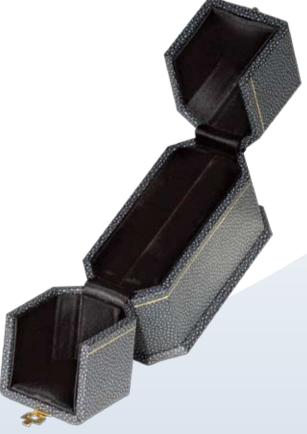

\* **Z12** DOUBLE DOOR NECKLACE CASE

EDINBURGH COLLECTION www.presentation-packaging.com

\* **Z10** PIN CASE

\* **Z11** DOUBLE DOOR BANGLE CASE