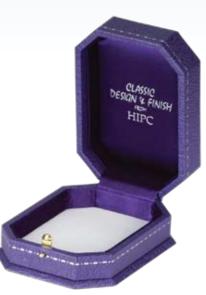

## EDINBURGH CLASSIC DESIGN & FINISH

\* **Z01** SINGLE RING CASE INSERT SOFT ROLL

\* **Z02** UNIVERSAL PENDANT CASE

Please refer to enclosed interior insert design sheet for information relating to case size and insert types available.