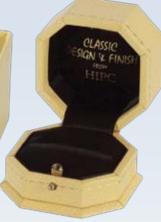

## EDINBURGH CLASSIC DESIGN & FINISH

\* **Z01** SINGLE RING CASE INSERT SOFT ROLL

\* **Z02** UNIVERSAL PENDANT CASE

Please refer to enclosed interior insert design sheet for information relating to case size and insert types available.