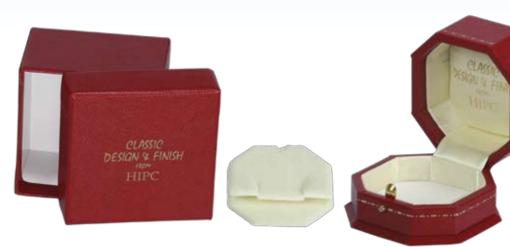

## EDINBURGH CLASSIC DESIGN & FINISH

\* **Z01** SINGLE RING CASE INSERT SOFT ROLL

\* **Z02** UNIVERSAL PENDANT CASE

Please refer to enclosed interior insert design sheet for information relating to case size and insert types available.

Embossing is available on exterior of certain covering materials, please refer to the information sheet.

\* **Z08** PENDANT CASE

Options on outer box packer designs are detailed on outer box style information sheet. Please note with this collection the extra option of an octagonal outer box to follow the shape of the case is available.