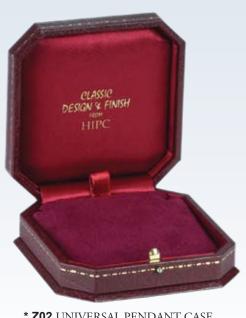

## EDINBURGH CLASSIC DESIGN & FINISH

\* **Z01** SINGLE RING CASE INSERT SOFT ROLL

\* **Z02** UNIVERSAL PENDANT CASE

Please refer to enclosed interior insert design sheet for information relating to case size and insert types available.