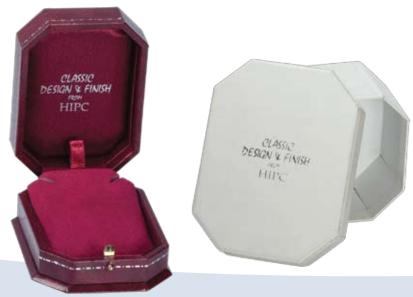

## EDINBURGH CLASSIC DESIGN & FINISH

\* **Z01** SINGLE RING CASE INSERT SOFT ROLL

\* **Z02** UNIVERSAL PENDANT CASE

Please refer to enclosed interior insert design sheet for information relating to case size and insert types available.

Embossing is available on exterior of certain covering materials, please refer to the information sheet.

\* **Z08** PENDANT CASE

Options on outer box packer designs are detailed on outer box style information sheet. Please note with this collection the extra option of an octagonal outer box to follow the shape of the case is available.