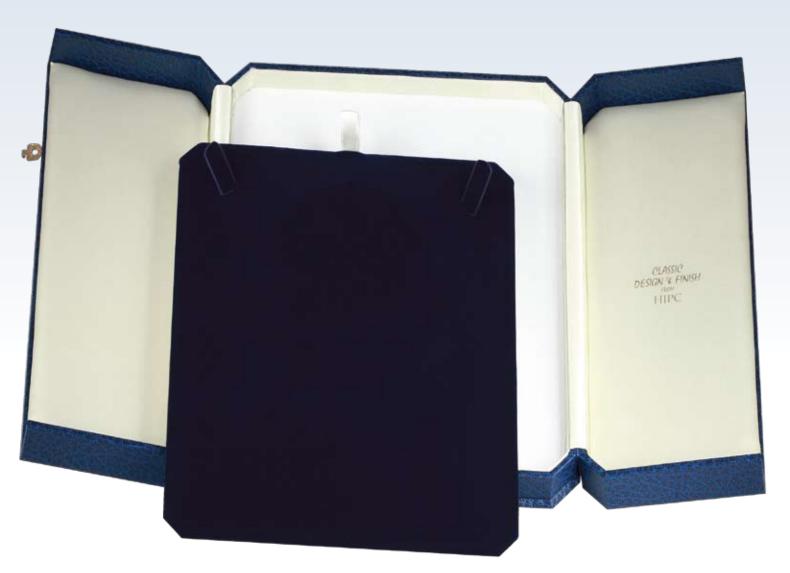

\* **Z12** DOUBLE DOOR NECKLACE CASE

EDINBURGH COLLECTION www.presentation-packaging.com