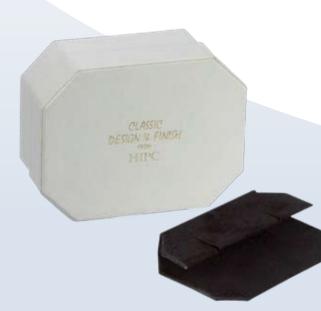

\* **Z03** PORTRAIT FLAP EARRING CASE

\* **Z04** LANDSCAPE FLAP EARRING CASE

\* **Z05** CHAIN LINK CASE

\* **Z06** BRACELET CASE

\* **Z07** SMALL FLAP EARRING CASE

Your own trade mark or logo can be hot foil printed on both the inside & outside lid of the presentation case.