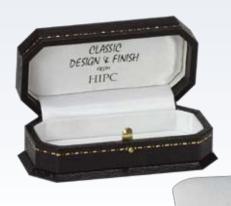

\* **Z03** PORTRAIT FLAP EARRING CASE

\* **Z04** LANDSCAPE FLAP EARRING CASE

\* **Z05** CHAIN LINK CASE

\* **Z06** BRACELET CASE

\* **Z07** SMALL FLAP EARRING CASE

Your own trade mark or logo can be hot foil printed on both the inside & outside lid of the presentation case.

Embossing is available on exterior of certain covering materials, please refer to the information sheet.

\* **Z08** PENDANT CASE

Options on outer box packer designs are detailed on outer box style information sheet. Please note with this collection the extra option of an octagonal outer box to follow the shape of the case is available.