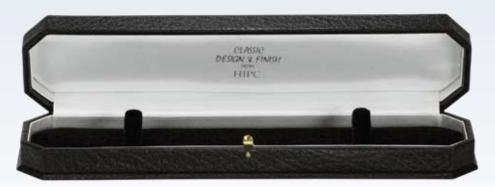

o this are available on request, please refer to enclosed tooling reference sheet for design options and please refer to the print colour swatch board information sheet for colour options.

\* **Z12** DOUBLE DOOR NECKLACE CASE



EDINBURGH COLLECTION www.presentation-packaging.com

## EDINBURGH COLLECTION



Quality presentation cases from HIPC, an excellent option for quality antique jewellery pieces as well as current jewels.



## EDINBURGH CLASSIC DESIGN & FINISH







\* **Z01** SINGLE RING CASE INSERT SOFT ROLL



\* **Z02** UNIVERSAL PENDANT CASE

Please refer to enclosed interior insert design sheet for information relating to case size and insert types available.





\* **Z03** PORTRAIT FLAP EARRING CASE





\* **Z04** LANDSCAPE FLAP EARRING CASE



\* **Z05** CHAIN LINK CASE



\* **Z06** BRACELET CASE



\* **Z07** SMALL FLAP EARRING CASE



Your own trade mark or logo can be hot foil printed on both the inside & outside lid of the presentation case.

Embossing is available on exterior of certain covering materials, please refer to the information sheet.

\* **Z08** PENDANT CASE

Options on outer box packer designs are detailed on outer box style information sheet. Please note with this collection the extra option of an octagonal outer box to follow the shape of the case is available.







\* **Z10** PIN CASE



\* **Z11** DOUBLE DOOR BANGLE CASE