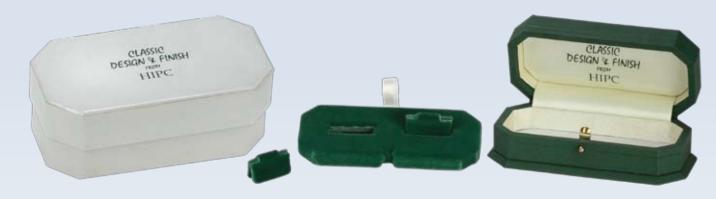

lid & base sides, variations to this are available on request, please refer to enclosed tooling reference sheet for design options and please refer to the print colour swatch board information sheet for colour options.

\* **Z12** DOUBLE DOOR NECKLACE CASE



EDINBURGH COLLECTION www.presentation-packaging.com

## EDINBURGH COLLECTION



Quality presentation cases from HIPC, an excellent option for quality antique jewellery pieces as well as current jewels.



## EDINBURGH CLASSIC DESIGN & FINISH







\* **Z01** SINGLE RING CASE INSERT SOFT ROLL



\* **Z02** UNIVERSAL PENDANT CASE

Please refer to enclosed interior insert design sheet for information relating to case size and insert types available.





\* **Z03** PORTRAIT FLAP EARRING CASE





\* **Z04** LANDSCAPE FLAP EARRING CASE



\* **Z05** CHAIN LINK CASE



\* **Z06** BRACELET CASE



\* **Z07** SMALL FLAP EARRING CASE



Your own trade mark or logo can be hot foil printed on both the inside & outside lid of the presentation case.

Embossing is available on exterior of certain covering materials, please refer to the information sheet.

\* **Z08** PENDANT CASE

Options on outer box packer designs are detailed on outer box style information sheet. Please note with this collection the extra option of an octagonal outer box to follow the shape of the case is available.







\* **Z10** PIN CASE



\* **Z11** DOUBLE DOOR BANGLE CASE