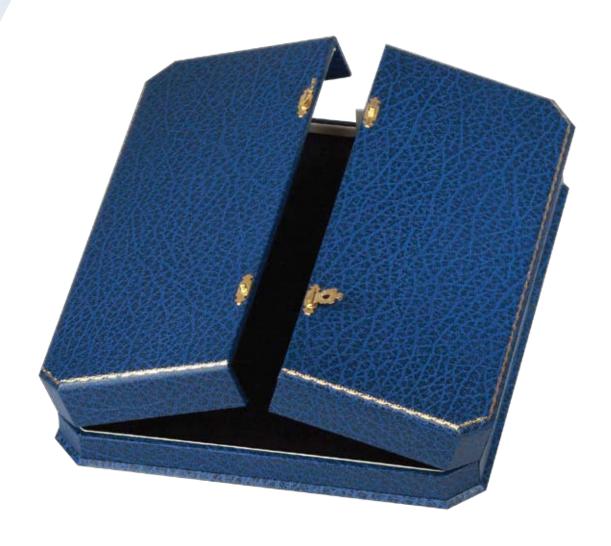

\* **Z12** DOUBLE DOOR NECKLACE CASE

EDINBURGH COLLECTION www.presentation-packaging.com