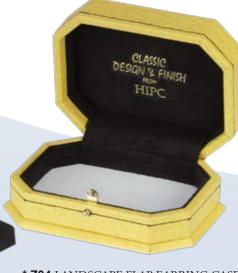

\* **Z03** PORTRAIT FLAP EARRING CASE

\* **Z04** LANDSCAPE FLAP EARRING CASE

\* **Z05** CHAIN LINK CASE

\* **Z06** BRACELET CASE

\* **Z07** SMALL FLAP EARRING CASE

Your own trade mark or logo can be hot foil printed on both the inside & outside lid of the presentation case.