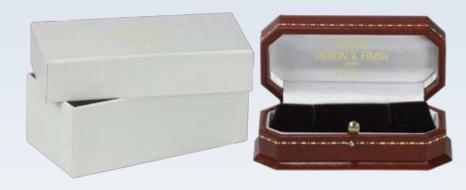

\* **Z03** PORTRAIT FLAP EARRING CASE

\* **Z04** LANDSCAPE FLAP EARRING CASE

\* **Z05** CHAIN LINK CASE

\* **Z06** BRACELET CASE

\* **Z07** SMALL FLAP EARRING CASE

Your own trade mark or logo can be hot foil printed on both the inside & outside lid of the presentation case.

Embossing is available on exterior of certain covering materials, please refer to the information sheet.

\* **Z08** PENDANT CASE

Options on outer box packer designs are detailed on outer box style information sheet. Please note with this collection the extra option of an octagonal outer box to follow the shape of the case is available.